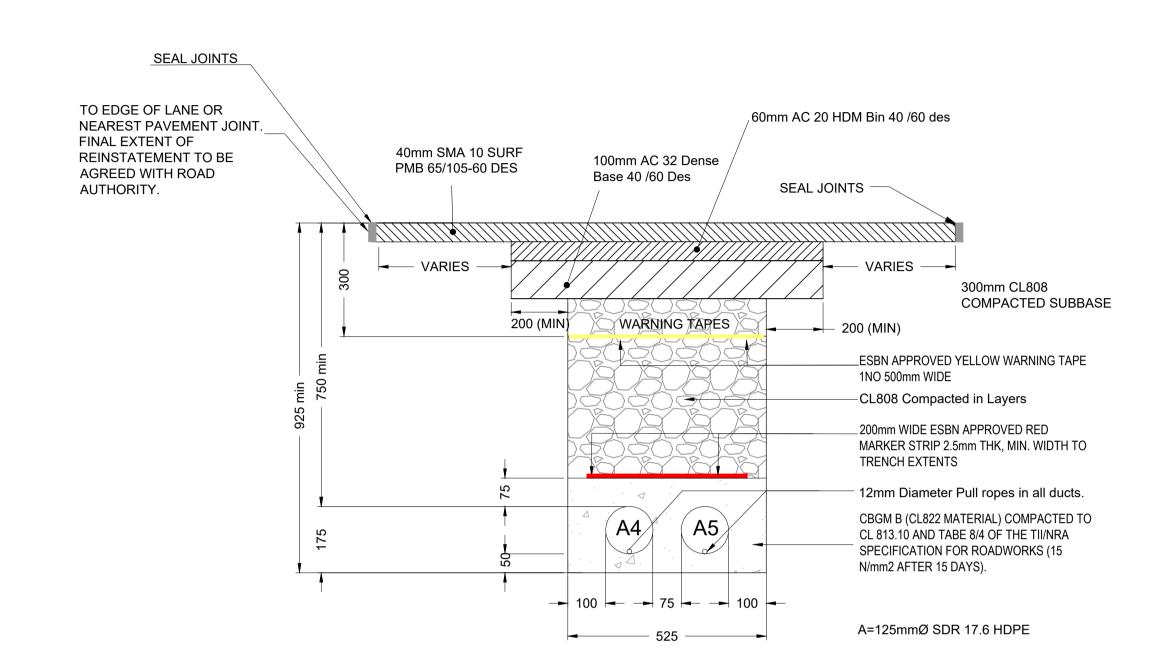

- 1. DO NOT SCALE FROM THIS DRAWING. 2. THIS DRAWING IS FOR INFORMATION PURPOSES ONLY. NO
- RESPONSIBILITY CAN BE TAKEN FOR ANY INACCURACIES OF INFORMATION IN THE DRAWING.
- 3. ALL PRODUCTS AND MATERIALS TO BE UTILISED DURING CONSTRUCTION TO COMPLY WITH EIRGRID FUNCTIONAL SPECIFICATION FOR ROADWORKS AND ALL RELEVANT IRISH (EUROPEAN) AND BRITISH
- 4. B = 200mm (OD), A = 125mm (OD) HDPE RED DUCT (DUCTING TO BE SDR 17.6 UNLESS OTHERWISE STATED ON THE DRAWINGS ).