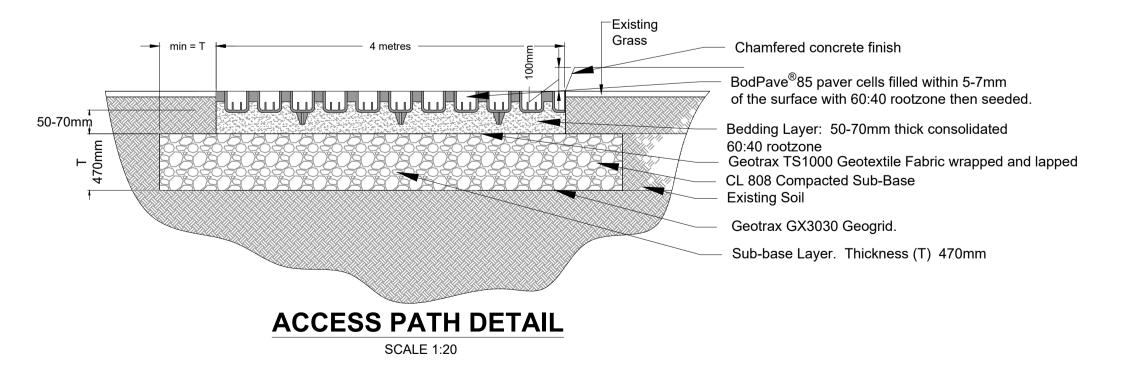

**Rural Supply Reinstatement Detail in Grass** 

**Rural Supply Reinstatement Detail** in Enginenode Datacentre Site

DRAWING IS PRODUCED USING THE IRISH TRANSVERSE MERCATOR (ITM) GEOGRAPHIC COORDINATE SYSTEM