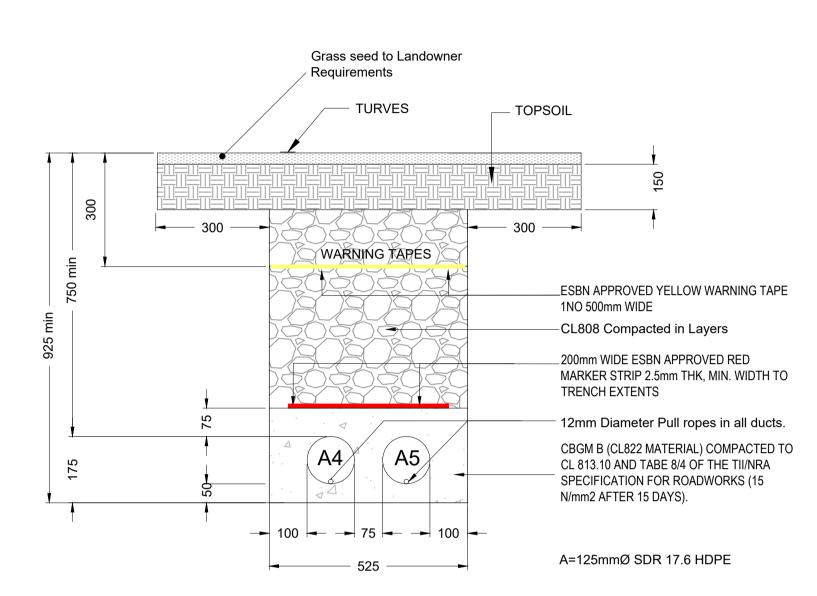

- 1. DO NOT SCALE FROM THIS DRAWING. 2. THIS DRAWING IS FOR INFORMATION PURPOSES ONLY. NO
- RESPONSIBILITY CAN BE TAKEN FOR ANY INACCURACIES OF INFORMATION IN THE DRAWING.
- 3. ALL PRODUCTS AND MATERIALS TO BE UTILISED DURING CONSTRUCTION TO COMPLY WITH EIRGRID FUNCTIONAL SPECIFICATION FOR ROADWORKS AND ALL RELEVANT IRISH (EUROPEAN) AND BRITISH
- 4. B = 200mm (OD), A = 125mm (OD) HDPE RED DUCT (DUCTING TO BE SDR 17.6 UNLESS OTHERWISE STATED ON THE DRAWINGS ).